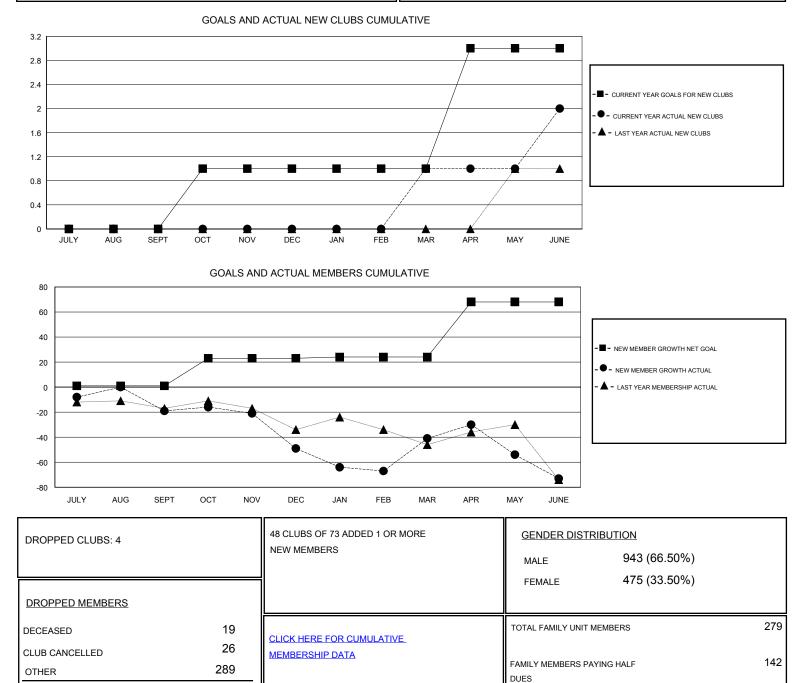

## LOCATION FLORIDA

GMT CA

| Clubs                 |               |           |               | Members               |                                                                |                                                              |                                                    |
|-----------------------|---------------|-----------|---------------|-----------------------|----------------------------------------------------------------|--------------------------------------------------------------|----------------------------------------------------|
| RESULTS FOR 2016-2017 |               |           |               | RESULTS FOR 2016-2017 |                                                                |                                                              |                                                    |
| QUARTER               | NEW CLUB GOAL | NEW CLUBS | DROPPED CLUBS | QUARTER               | NEW MEMBER GROWTH<br>NET GOAL (not reinstated<br>or transfers) | NEW MEMBER<br>GROWTH ACTUAL (not<br>reinstated or transfers) | DROPPED<br>MEMBERS ACTUAL<br>(including transfers) |
| JULY/AUG/SEPT         | 0             | 0         | 0             | JULY/AUG/SEPT         | 1                                                              | 57                                                           | 76                                                 |
| OCT/NOV/DEC           | 1             | 0         | 2             | OCT/NOV/DEC           | 22                                                             | 45                                                           | 75                                                 |
| JAN/FEB/MAR           | 0             | 1         | 1             | JAN/FEB/MAR           | 1                                                              | 74                                                           | 66                                                 |
| APR/MAY/JUNE          | 2             | 1         | 1             | APR/MAY/JUNE          | 44                                                             | 85                                                           | 117                                                |